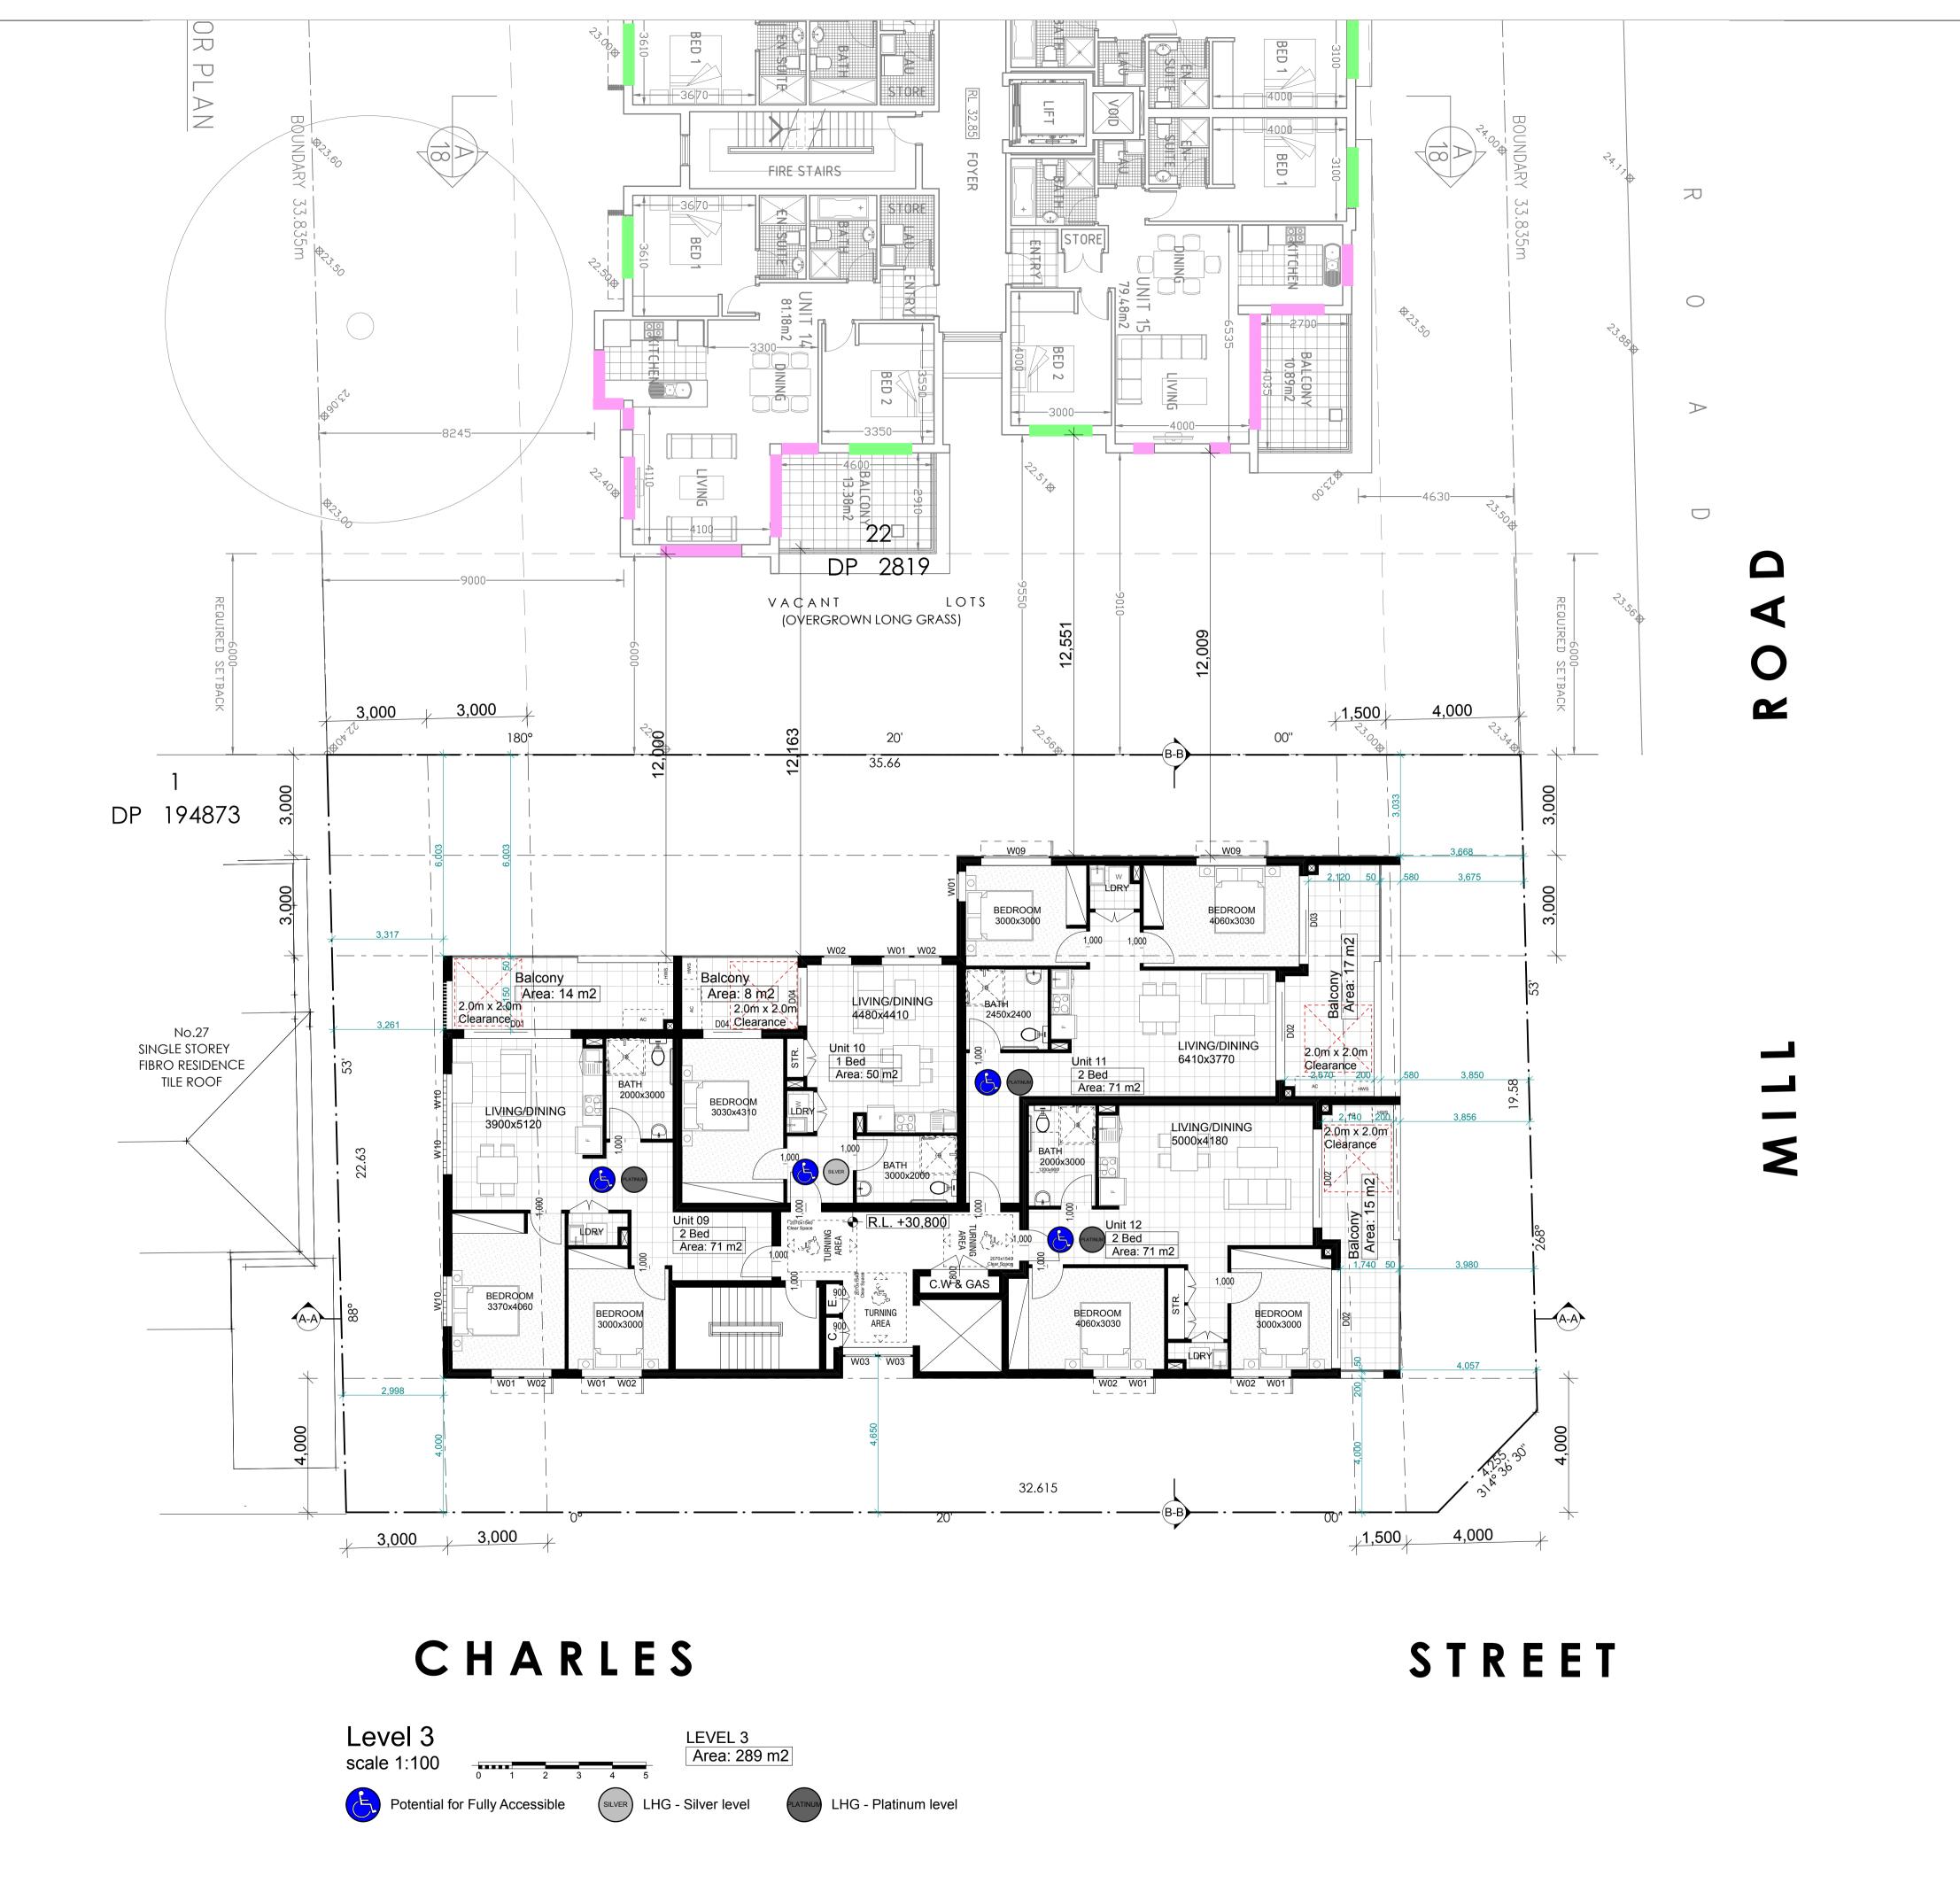

Demolition &

construction of a eight
(8) storey Residential
development containing
23 units under
ARHSEPP

Hume Community (A) Housing

Liverpool City
Council
drawing title:
Level 3 Plan

designed + drawn:
M.Trinh & P.Revollar
Issue/Stage:
DA - ISSUE B
paper/scale:
A2/1:100
date:
10/12/2020
ioh #\* Idwg #\*